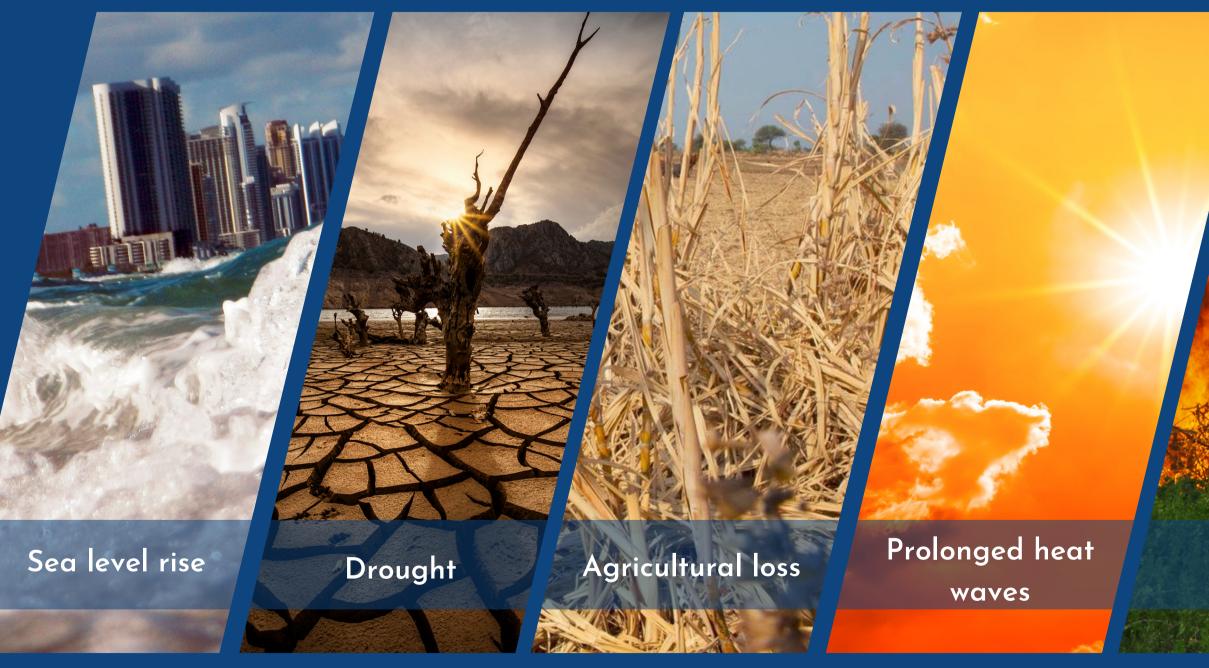

## Why fighting for climate change is so urgent?

Climate change is mainly due to human influenced unsustainable activities, resulting in 36.6 GtCO2 Annual global emission.

As a result of higher emissions, the consequeces we are facing are:

- Rise in surface temperature that is directly affecting water-food-energy nexus.
- Prolonged heat waves resulting in extended summers & frequent forest fires.
- Recurrent Droughts, Cyclones and Floods damaging livelihood causing migration.
- Loss of Biodiversity leading to collapse in all ecosystem and food chain.