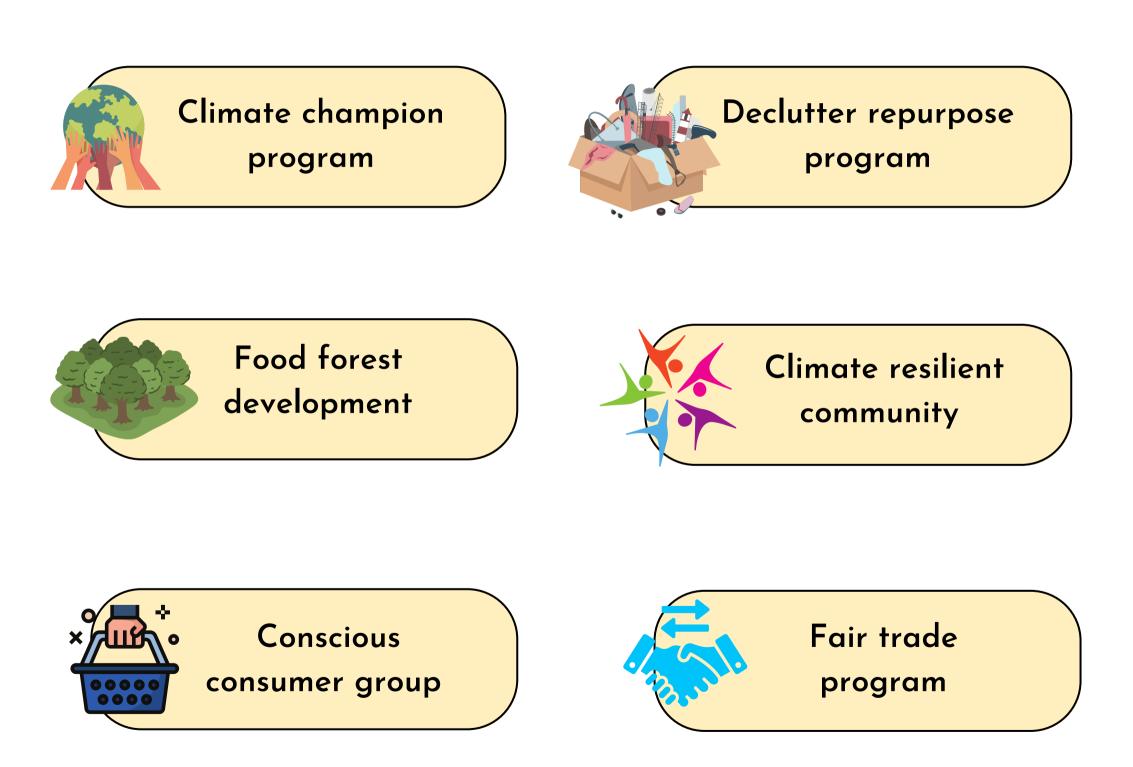

## Build preparedness through planning, to manage Climate effects

Strengthen collective action and Solidarity

E-WASTE

E-waste management

program

Minimalistic / low carbon lifestyle

**Community participation** in local governance

#### For Urban and Rural areas

- To build Climate literacy among all communities and stakeholders.
- To make Communities prepared to face the effects of climate change.
- To support Research and inventions in sustainable development.
- To promote Low-carbon lifestyle and build conscious consumer groups.
- To establish Rural enterprises to reduce migration to urban areas.
- To build Climate partnership across Tamil Nadu state.
- To develop Food forests & community nurseries to increase the green cover.
- To document Traditional wisdom and indigenous practices on Sustainability.